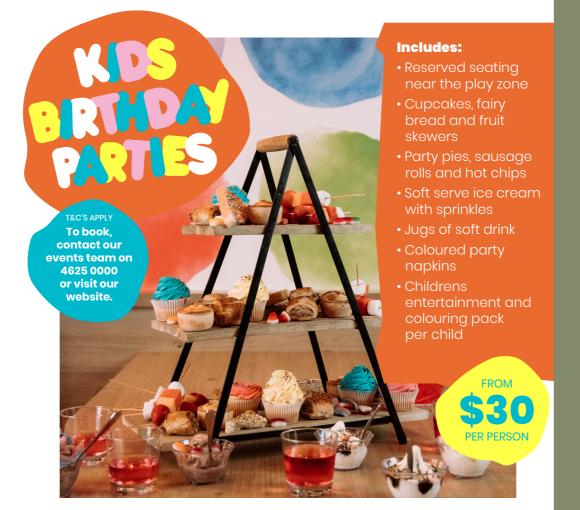

Make it a kids' meal

Add a kids' activity pack and ice cream to any small meal for just **\$1 extra!**Kids' activity packs can be purchased separately for \$2 each.