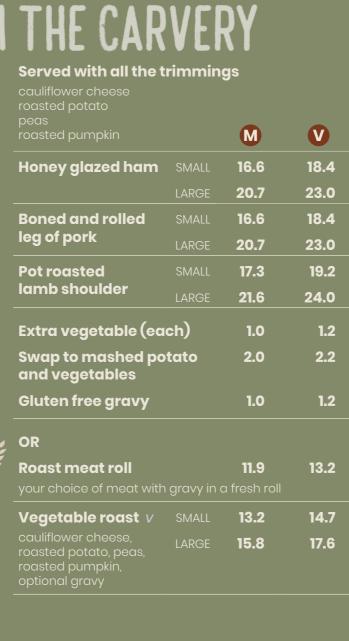

V

2.2

2.2

2.0

2.0

| FROM     | THE                                                  |
|----------|------------------------------------------------------|
| <b>S</b> | Served v<br>caulifloweroasted p<br>peas<br>roasted p |
|          | Honeyg                                               |
|          | Boned o                                              |
| <b>Q</b> | Pot roas<br>lamb sh                                  |
|          | Extra ve                                             |
|          | Swap to and veg                                      |
|          | Gluten f                                             |
| ٤        | OR                                                   |
|          | Roast m                                              |
|          | vegetal<br>caulifloweroasted proasted poptional g    |
|          |                                                      |
| MCMC     | כם                                                   |